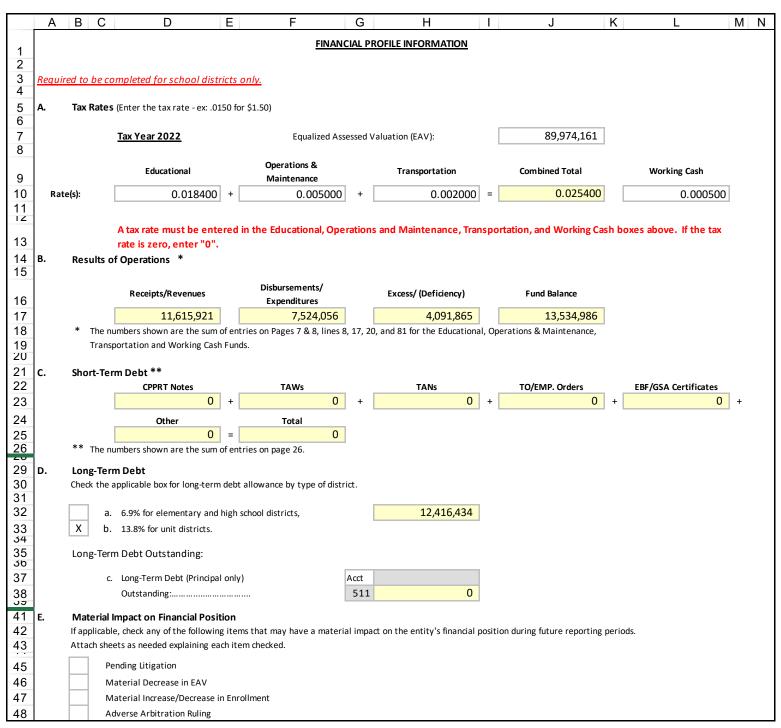

21. Check this box if the district is subject to the Property Tax Extension Limitation Law.

| (Ex: 00/00/0000) |
|------------------|
|                  |

Effective Date:

The district reports that its high schools did not withhold a student's grades, transcripts, or diploma because of an unpaid balance on the 22. student's school account, per the requirements of Section 10-20 9a (c) of the School Code. The code also requires that each school district report to the State Board of Education the total amount that remains unpaid by students due to this prohibition. Please enter the total amount in the yellow box to the right.